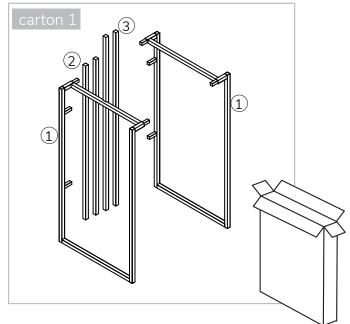

## total cartons = 2

metal frame parts CODE 118-157/158/159

### hardware

| (Camputer of the second | Item A = Bolt M6*20 x 4 (4 pieces in carton 2)              |
|--------------------------------------------------------------------------------------------------------------------------------------------------------------------------------------------------------------------------------------------------------------------------------------------------------------------------------------------------------------------------------------------------------------------------------------------------------------------------------------------------------------------------------------------------------------------------------------------------------------------------------------------------------------------------------------------------------------------------------------------------------------------------------------------------------------------------------------------------------------------------------------------------------------------------------------------------------------------------------------------------------------------------------------------------------------------------------------------------------------------------------------------------------------------------------------------------------------------------------------------------------------------------------------------------------------------------------------------------------------------------------------------------------------------------------------------------------------------------------------------------------------------------------------------------------------------------------------------------------------------------------------------------------------------------------------------------------------------------------------------------------------------------------------------------------------------------------------------------------------------------------------------------------------------------------------------------------------------------------------------------------------------------------------------------------------------------------------------------------------------------------|-------------------------------------------------------------|
| 1 - Hannaharan                                                                                                                                                                                                                                                                                                                                                                                                                                                                                                                                                                                                                                                                                                                                                                                                                                                                                                                                                                                                                                                                                                                                                                                                                                                                                                                                                                                                                                                                                                                                                                                                                                                                                                                                                                                                                                                                                                                                                                                                                                                                                                                 | Item B = Bolt M6*35 x 6 (6 pieces in carton 2)              |
| Ū.                                                                                                                                                                                                                                                                                                                                                                                                                                                                                                                                                                                                                                                                                                                                                                                                                                                                                                                                                                                                                                                                                                                                                                                                                                                                                                                                                                                                                                                                                                                                                                                                                                                                                                                                                                                                                                                                                                                                                                                                                                                                                                                             | Item C = Screw M4*20 x 4 (4 pieces in carton 2)             |
| 8°                                                                                                                                                                                                                                                                                                                                                                                                                                                                                                                                                                                                                                                                                                                                                                                                                                                                                                                                                                                                                                                                                                                                                                                                                                                                                                                                                                                                                                                                                                                                                                                                                                                                                                                                                                                                                                                                                                                                                                                                                                                                                                                             | Item D = Socket screw bolt M6*10 x 8 (4 pieces in carton 1) |
|                                                                                                                                                                                                                                                                                                                                                                                                                                                                                                                                                                                                                                                                                                                                                                                                                                                                                                                                                                                                                                                                                                                                                                                                                                                                                                                                                                                                                                                                                                                                                                                                                                                                                                                                                                                                                                                                                                                                                                                                                                                                                                                                | ltem C = 4mm allan key x 1                                  |