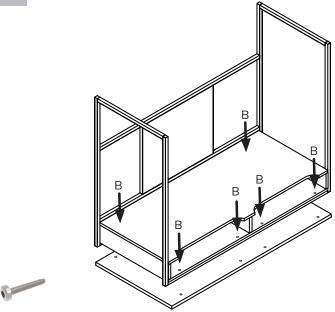

Attach the cabinet top to the structure from inside the drawer carcass using 6 x bolt B

Press the back panel into its original position and securely engage the drawers back onto the runners NB. Be sure to identify the left and right drawer before enaging with runners