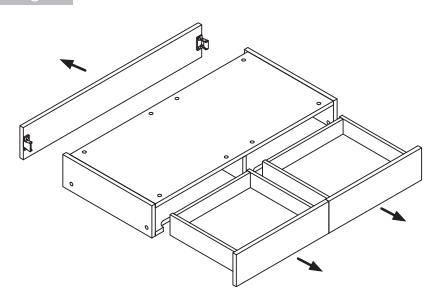

#### assembly stage 3

Gently press the back panel from inside the carcass to release and remove drawers by pressing (in opposite directions) the small plastic lever on each runner

Attach the drawer carcass to the frame using 4 x screw (A). NB. Make sure the carcass is the correct way up (pre-drilled bolt holes facing the frame)