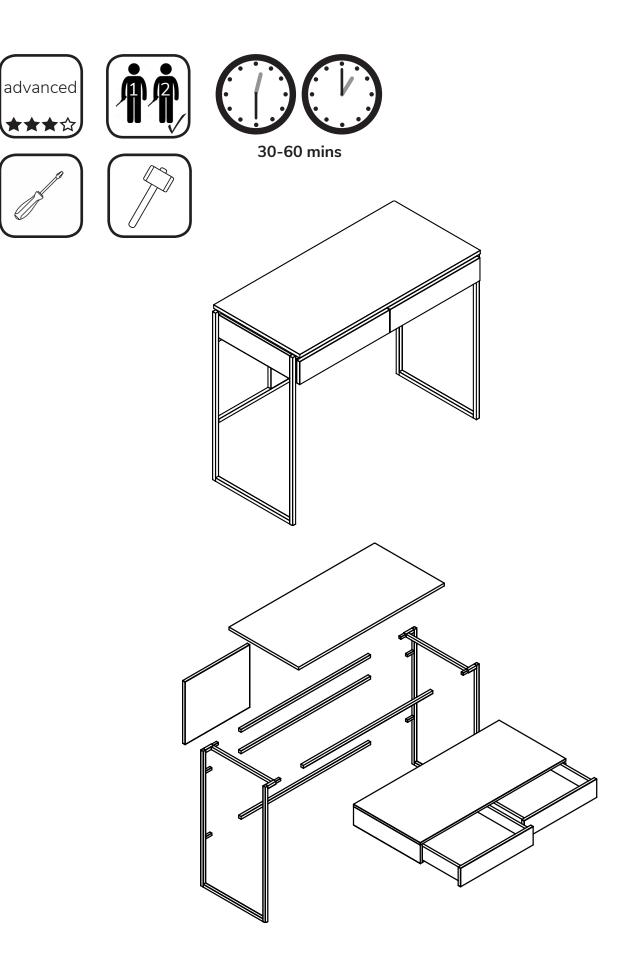

# **Federico** Dressing Table

Model numbers 118-608/609/610/611/612/613

W900 H740 D400

Place one side frame (1) on the floor and insert the rails as shown securing with the socket screws (D)  $% \left( \mathcal{A}^{\prime}\right) =\left( \mathcal{A}^{\prime}\right) \left( \mathcal{$ 

Place the second side frame in position and gently tap onto the rails ensuring the parts are tightly together before securing with the socket screws (D)  $\,$ 

The small back panel is attached inside the frame using 4 screws (C)

#### assembly stage 3

Gently press the back panel from inside the carcass to release and remove drawers by pressing (in opposite directions) the small plastic lever on each runner

Attach the drawer carcass to the frame using 4 x screw (A). NB. Make sure the carcass is the correct way up (pre-drilled bolt holes facing the frame)

Attach the cabinet top to the structure from inside the drawer carcass using 6 x bolt B

Press the back panel into its original position and securely engage the drawers back onto the runners NB. Be sure to identify the left and right drawer before enaging with runners