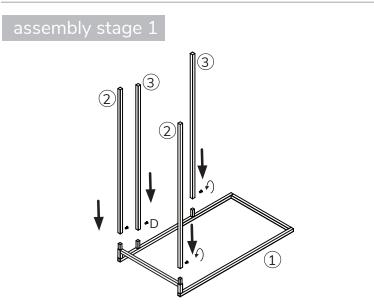

Place one side frame (1) on the floor and insert the rails as shown securing with the socket screws (D)  $% \left( \mathcal{A}^{\prime}\right) =\left( \mathcal{A}^{\prime}\right) \left( \mathcal{$ 

Place the second side frame in position and gently tap onto the rails ensuring the parts are tightly together before securing with the socket screws (D)  $\,$ 