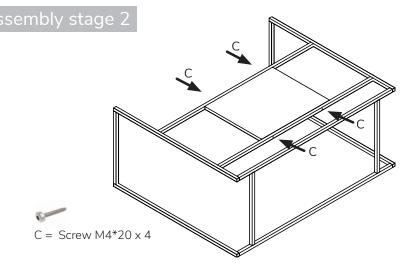

| ltem C = 4mm allan key x 1                                  |



Place one side frame (1) on the floor and insert the rails as shown securing with the socket screws (D)  $% \left( \mathcal{A}^{\prime}\right) =\left( \mathcal{A}^{\prime}\right) \left( \mathcal{$ 



Place the second side frame in position and gently tap onto the rails ensuring the parts are tightly together before securing with the socket screws (D)  $\,$ 



The small back panel is attached inside the frame using 4 screws (C)

#### assembly stage 3



Gently press the back panel from inside the carcass to release and remove drawers by pressing (in opposite directions) the small plastic lever on each runner



Attach the drawer carcass to the frame using 4 x screw (A). NB. Make sure the carcass is the correct way up (pre-drilled bolt holes facing the frame)



Attach the cabinet top to the structure from inside the drawer carcass using 6 x bolt B



Press the back panel into its original position and securely engage the drawers back onto the runners NB. Be sure to identify the left and right drawer before enaging with runners