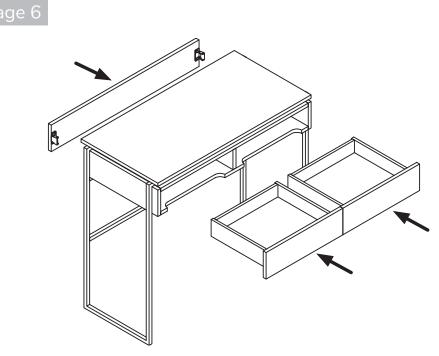

#### assembly stage 3

Gently press the back panel from inside the carcass to release and remove drawers by pressing (in opposite directions) the small plastic lever on each runner

Attach the drawer carcass to the frame using 4 x screw (A). NB. Make sure the carcass is the correct way up (pre-drilled bolt holes facing the frame)

Attach the cabinet top to the structure from inside the drawer carcass using 6 x bolt B

Press the back panel into its original position and securely engage the drawers back onto the runners NB. Be sure to identify the left and right drawer before enaging with runners