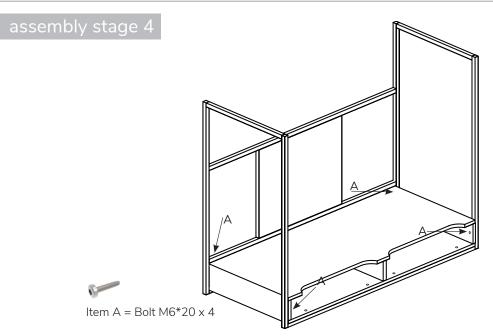

Attach the cabinet top to the structure from inside the drawer carcass using 6 x bolt B

Press the back panel into its original position and securely engage the drawers back onto the runners NB. Be sure to identify the left and right drawer before enaging with runners