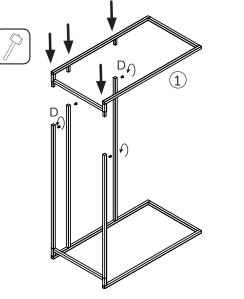

Place one side frame (1) on the floor and insert the rails as shown securing with the socket screws (D)  $% \left( \mathcal{A}^{\prime}\right) =\left( \mathcal{A}^{\prime}\right) \left( \mathcal{$ 

Place the second side frame in position and gently tap onto the rails ensuring the parts are tightly together before securing with the socket screws (D)  $\,$ 