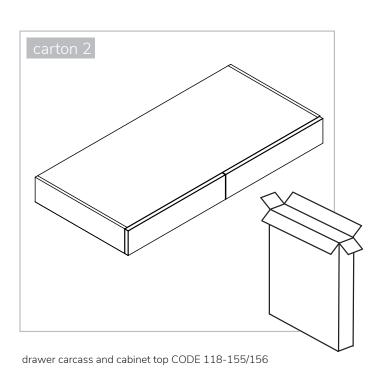

# **Federico** Dressing Table

Model numbers 118-608/609/610/611/612/613

W900 H740 D400





#### items

## total cartons = 2





metal frame parts CODE 118-157/158/159

### hardware

| (Camputer of the second | Item A = Bolt M6*20 x 4 (4 pieces in carton 2)              |
|-----------------------------------------------------------------------------------------------------------------------------------------------------------------------------------------------------------------------------------------------------------------------------------------------------------------------------------------------------------------------------------------------------------------------------------------------------------------------------------------------------------------------------------------------------------------------------------------------------------------------------------------------------------------------------