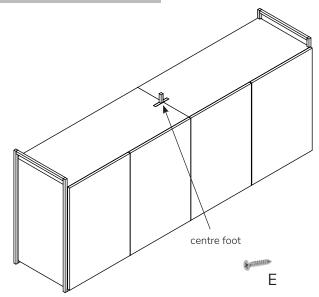

## assembly stage 4

fix the centre foot to the underside of the carcasses with item  $\ensuremath{\mathsf{E}}$ 