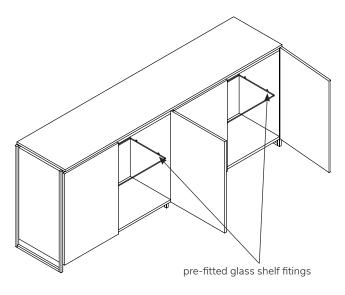

## assembly stage 6

place and fix glass in place with supports pre-fitted to the carcass interior.

sales@gillmore.co.uk www.gillmore.co.uk