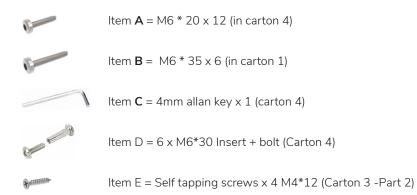

## assembly stage 2

with the frame upside down, place the Carcasses (carton 4) into the frame side by side and fixed from the sides with Item A.

## assembly stage 3

fix the 2 x carcasses together from inside with item  $\ensuremath{\mathsf{D}}$ 

## assembly stage 4

fix the centre foot to the underside of the carcasses with item  $\ensuremath{\mathsf{E}}$ 

#### assembly stage 5

with the sideboard placed on its feet position the top and fix from inside with item B  $\times\,6$ 