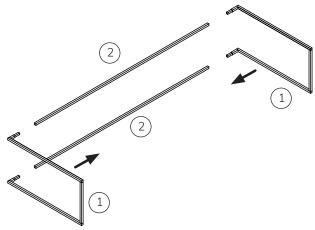

# **Federico**

## Sideboard



Model numbers 118-602/603/604/605/606/607

W1830 H740 D400



#### items

#### total cartons = 6



## hardware

(166x08x04cm)118-152/153/154



## assembly stage 1



slide frame sides onto cross rails - no fixing required.

## assembly stage 2



with the frame upside down, place the Carcasses (carton 4) into the frame side by side and fixed from the sides with Item A.

## assembly stage 3



fix the 2 x carcasses together from inside with item  $\ensuremath{\mathsf{D}}$ 

## assembly stage 4



fix the centre foot to the underside of the carcasses with item  $\ensuremath{\mathsf{E}}$ 

#### assembly stage 5



with the sideboard placed on its feet position the top and fix from inside with item B  $\times\,6$ 

## assembly stage 6



place and fix glass in place with supports pre-fitted to the carcass interior.





sales@gillmore.co.uk www.gillmore.co.uk