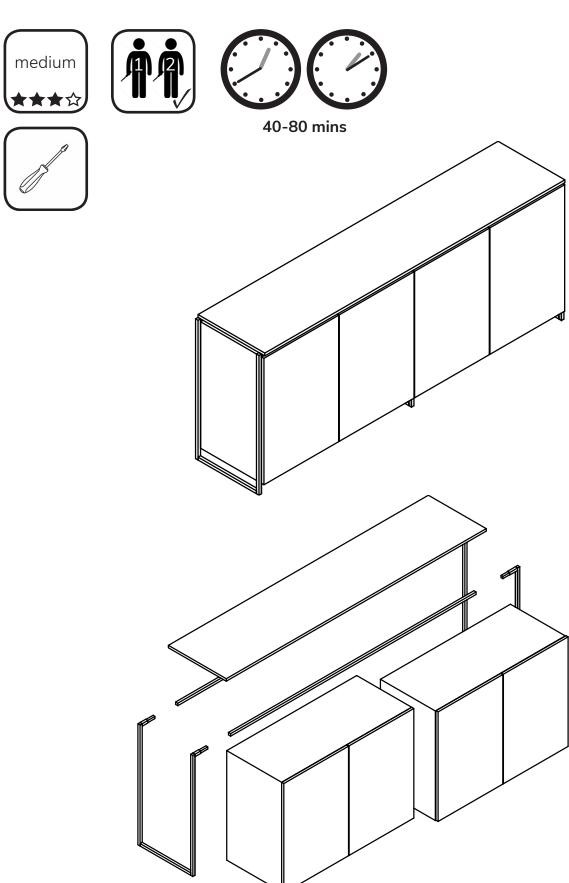

# **Federico**

## Sideboard

Model numbers 118-602/603/604/605/606/607

W1830 H740 D400

#### items