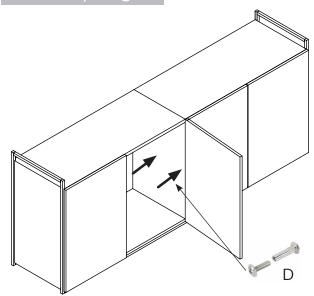

## assembly stage 3

fix the 2 x carcasses together from inside with item  $\ensuremath{\mathsf{D}}$ 