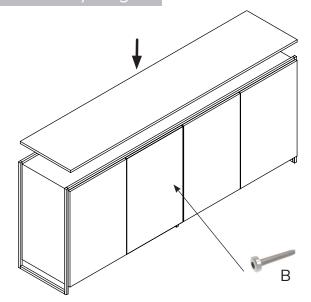

#### assembly stage 5

with the sideboard placed on its feet position the top and fix from inside with item B  $\times\,6$ 