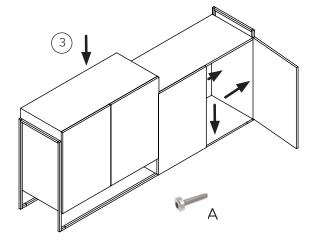

## assembly stage 2

with the frame upside down, place the Carcasses (carton 4) into the frame side by side and fixed from the sides with Item A.