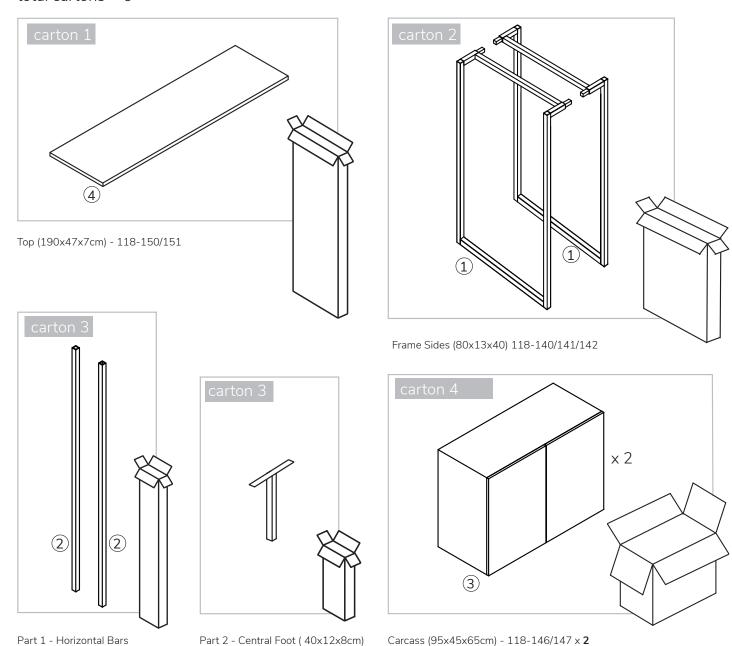

# **Federico**

## Sideboard



Model numbers 118-602/603/604/605/606/607

W1830 H740 D400



#### items

#### total cartons = 6



## hardware

(166x08x04cm)118-152/153/154



## assembly stage 1



slide frame sides onto cross rails - no fixing required.

## assembly stage 2



with the frame upside down, place the Carcasses (carton 4) into the frame side by side and fixed from the sides with Item A.

## assembly stage 3



fix the 2 x carcasses together from inside with item  $\ensuremath{\mathsf{D}}$ 

## assembly stage 4



fix the centre foot to the underside of the carcasses with item  $\ensuremath{\mathsf{E}}$ 

#### assembly stage 5



with the sideboard placed on its feet position the top and fix from inside with item B  $\times\,6$ 

## assembly stage 6



place and fix glass in place with supports pre-fitted to the carcass interior.





sales@gillmore.co.uk www.gillmore.co.uk