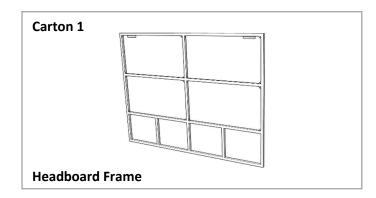

## **Hardware Included**

Item A – 16 x Bolt (M6 x 10) – Carton 2

Item B – 2 x Wall Mount Fixtures – Carton 1

<sup>\*</sup>There will be other pieces of hardware included with this headboard that are not required. Please refer to the list above and discard any unused hardware.