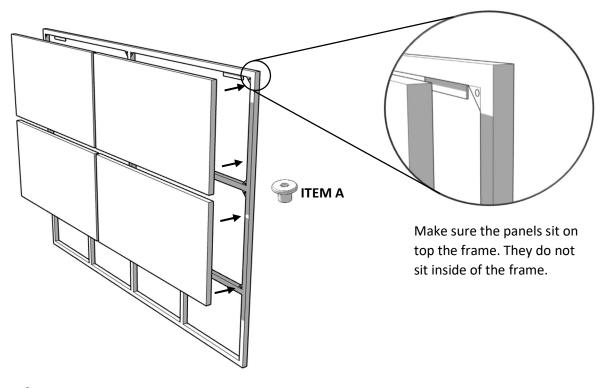

### Stage 1

Using the 16 bolts (Item A), fix each wooden panel to the frame. Each panel requires 4 bolts, we would advise partially screwing in all 4 before fully tightening.

Stage 2

Once all 4 panels are fixed in place the headboard can be hung to the wall. We provide the hanging brackets (**Item B**), but you need to source suitable wall fixings depending on the type of wall.