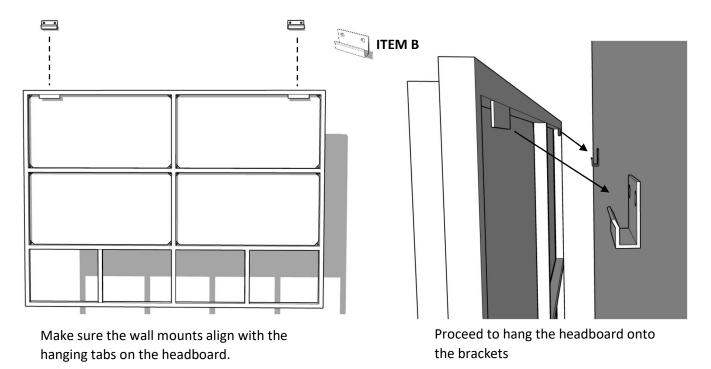

## **Hardware Included**

Item A – 16 x Bolt (M6 x 10) – Carton 2

Item B – 2 x Wall Mount Fixtures – Carton 1

<sup>\*</sup>There will be other pieces of hardware included with this headboard that are not required. Please refer to the list above and discard any unused hardware.

### Stage 1

Using the 16 bolts (Item A), fix each wooden panel to the frame. Each panel requires 4 bolts, we would advise partially screwing in all 4 before fully tightening.

Stage 2

Once all 4 panels are fixed in place the headboard can be hung to the wall. We provide the hanging brackets (**Item B**), but you need to source suitable wall fixings depending on the type of wall.