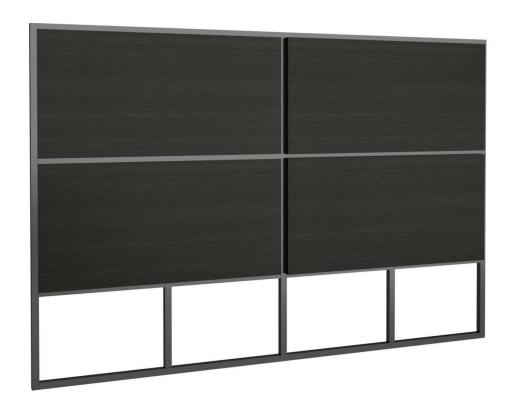

### Stage 1

Using the 16 bolts (Item A), fix each wooden panel to the frame. Each panel requires 4 bolts, we would advise partially screwing in all 4 before fully tightening.

Stage 2

Once all 4 panels are fixed in place the headboard can be hung to the wall. We provide the hanging brackets (**Item B**), but you need to source suitable wall fixings depending on the type of wall.