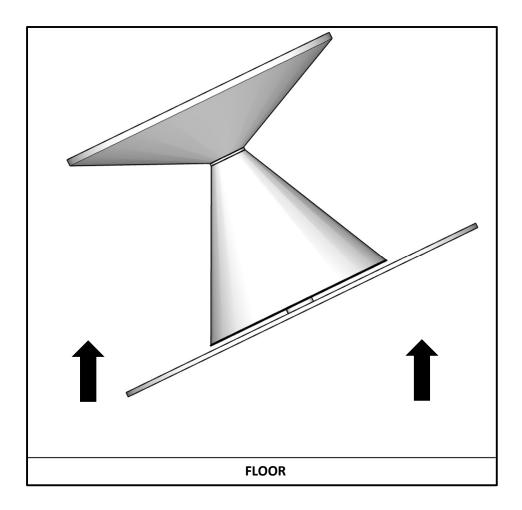

#### Stage 6

Using **Items E + F**, securely tighten the locking bolt onto the remaining threaded rod.

Once the bolt has been fully tightened you can flip the table up the correct way. You will require a minimum of 2 people for this. WARNING: DO NOT pivot the table on its top when turning over. Due to the weight of the base this could damage the top. Lift the Top table off the floor and flip it over