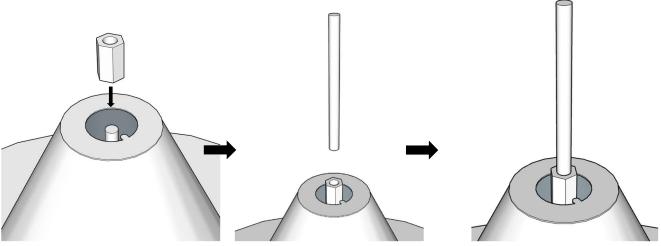

#### Stage 3

Next you need to extend the threaded rod using Item B and item C.

Screw half of the **Connector nut (Item B)** onto the threaded rod inside of the Inverted cone. Then screw the smaller **Threaded rod (Item C)** into the rest of the connector nut.