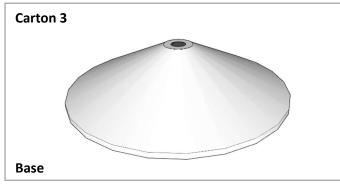

#### Stage 5

Slide the **Base (Carton 3)** over the threaded rod so the tooth on the base drops into its matching slot on the Connecting plate.