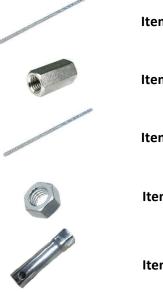

### Hardware

| The second s                                                                                                                                                                                                                                                                                                                                                                                                                                                                                                                                                                                                                                                                                                                                                                                                                                                                                                                                                                                                                                                                                                                                                                                                                                                                                                                                                                                                                                                                                                                                                                                                                                                                                                                                                                     | Item A - 1 x Threaded rod (33cm) Carton 2   | Please note                                                                                                    |
|------------------------------------------------------------------------------------------------------------------------------------------------------------------------------------------------------------------------------------------------------------------------------------------------------------------------------------------------------------------------------------------------------------------------------------------------------------------------------------------------------------------------------------------------------------------------------------------------------------------------------------------------------------------------------------------------------------------------------------------------------------------------------------------------------------------------------------------------------------------------------------------------------------------------------------------------------------------------------------------------------------------------------------------------------------------------------------------------------------------------------------------------------------------------------------------------------------------------------------------------------------------------------------------------------------------------------------------------------------------------------------------------------------------------------------------------------------------------------------------------------------------------------------------------------------------------------------------------------------------------------------------------------------------------------------------------------------------------------------------------------------------------------------------------------------------------------------------------------------------------------------|---------------------------------------------|----------------------------------------------------------------------------------------------------------------|
|                                                                                                                                                                                                                                                                                                                                                                                                                                                                                                                                                                                                                                                                                                                                                                                                                                                                                                                                                                                                                                                                                                                                                                                                                                                                                                                                                                                                                                                                                                                                                                                                                                                                                                                                                                                                                                                                                    | Item B - 1 x Rod connector nut Carton 2     | The hardware listed is what you require to build the table.                                                    |
| and the second sec | Item C - 1 x Threaded rod (13.5cm) Carton 3 | The IONA range of tables share<br>components with one another<br>so you will have extra hardware<br>left over. |
| <b>X</b>                                                                                                                                                                                                                                                                                                                                                                                                                                                                                                                                                                                                                                                                                                                                                                                                                                                                                                                                                                                                                                                                                                                                                                                                                                                                                                                                                                                                                                                                                                                                                                                                                                                                                                                                                                                                                                                                           | Item E - 1 x Locking nut Carton 2           | Please do not be alarmed by this.                                                                              |
|                                                                                                                                                                                                                                                                                                                                                                                                                                                                                                                                                                                                                                                                                                                                                                                                                                                                                                                                                                                                                                                                                                                                                                                                                                                                                                                                                                                                                                                                                                                                                                                                                                                                                                                                                                                                                                                                                    | Item F - 1 x Spanner (Tube shaped) Carton 3 |                                                                                                                |