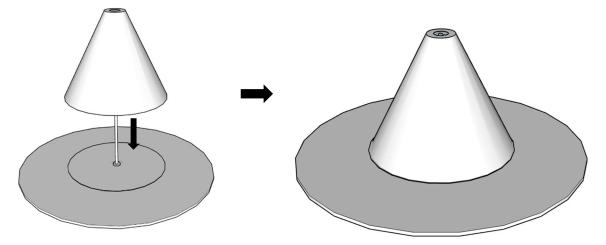

#### Stage 2

Guide the **Inverted cone (Carton 2)** over the threaded rod like pictured below.