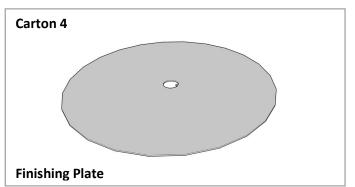

#### Stage 1

Lay the top upside down so the central fixing point is facing upwards. Take the Finishing plate from Carton 4 and slot it onto the fixing point of the top. Take the Threaded rod (item A) and screw it into the centre of the fixing point on the top until it is tight.