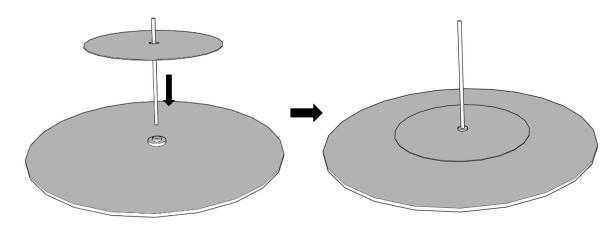

#### Stage 1

Lay the top upside down so the central fixing point is facing upwards. Take the Finishing plate from Carton 4 and slot it onto the fixing point of the top. Take the Threaded rod (item A) and screw it into the centre of the fixing point on the top until it is tight.