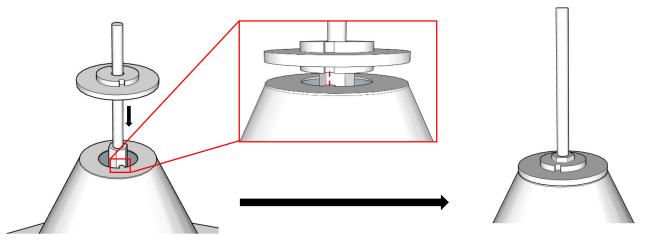

#### Stage 4

Slide the **Connecting plate (Carton 5)** over the threaded rod so the tooth drops into its matching slot.

#### Stage 5

Slide the **Base (Carton 3)** over the threaded rod so the tooth on the base drops into its matching slot on the Connecting plate.