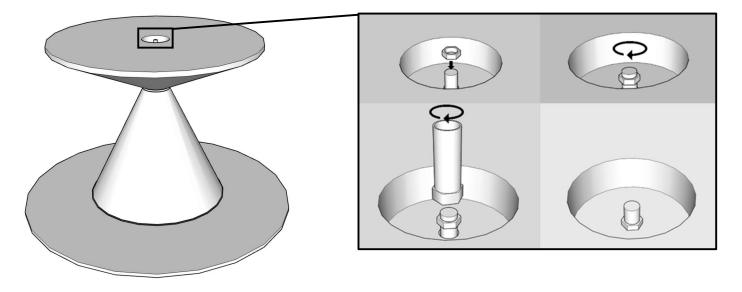

#### Stage 6

Using **Items E + F**, securely tighten the locking bolt onto the remaining threaded rod.

Once the bolt has been fully tightened you can flip the table up the correct way. You will require a minimum of 2 people for this. WARNING: DO NOT pivot the table on its top when turning over. Due to the weight of the base this could damage the top. Lift the Top table off the floor and flip it over