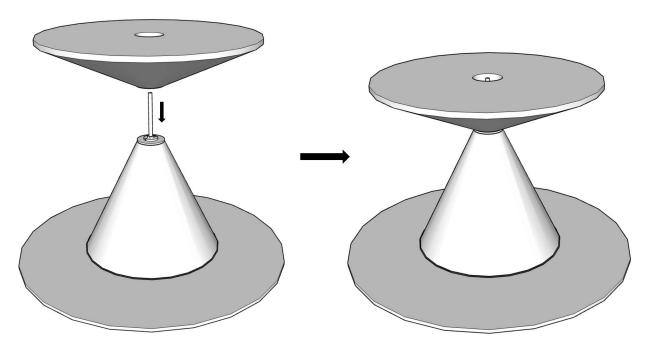

#### Stage 2

Guide the **Inverted cone (Carton 2)** over the threaded rod like pictured below.