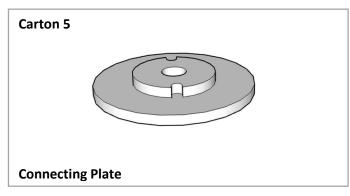

#### Stage 4

Slide the **Connecting plate (Carton 5)** over the threaded rod so the tooth drops into its matching slot.