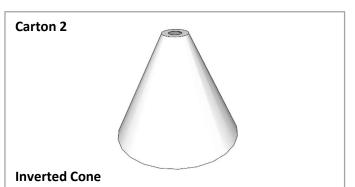

#### Stage 2

Guide the **Inverted cone (Carton 2)** over the threaded rod like pictured below.