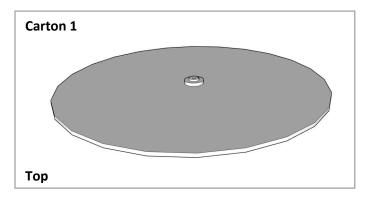

#### Stage 1

Lay the top upside down so the central fixing point is facing upwards. Take the Finishing plate from Carton 4 and slot it onto the fixing point of the top. Take the Threaded rod (item A) and screw it into the centre of the fixing point on the top until it is tight.