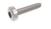

## hardware

Item  $A = M6 * 20 \times 8$  (4 pieces in carton 3, 4 pieces in carton 4)

Item  $\mathbf{B} = M6 * 35 \times 6$  (6 pieces in carton 5)

Item  $\mathbf{C} = 4$ mm allan key x 1

remove drawers by releasing clip on runners