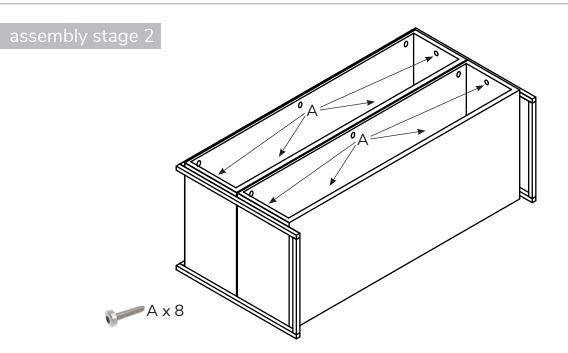

## hardware

Item  $A = M6 * 20 \times 8$  (4 pieces in carton 3, 4 pieces in carton 4)

Item  $\mathbf{B} = M6 * 35 \times 6$  (6 pieces in carton 5)

Item  $\mathbf{C} = 4$ mm allan key x 1

remove drawers by releasing clip on runners

with frame laying on it's back, place drawer cabinets inside metal frame and attach to sides with 8 x bolt A

with frame laying on it's back, attach top from inside drawer cabinet using 6 x bolt B

return frame to upright position and replace drawers onto runners - ensure catch is engaged on runners and drawers are held firm.