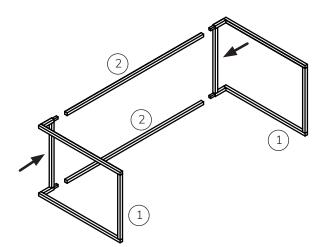

Model numbers 118-578/579/580/581/582/583 W930 H515 D400

pair of side frames CODE 118-157/158/159

pair of horizontal bars CODE 118-143/145/146

with frame laying on it's back, place drawer cabinets inside metal frame and attach to sides with 8 x bolt A

with frame laying on it's back, attach top from inside drawer cabinet using 6 x bolt B

return frame to upright position and replace drawers onto runners - ensure catch is engaged on runners and drawers are held firm.