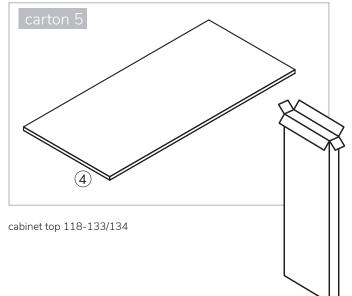

Model numbers 118-578/579/580/581/582/583 W930 H515 D400

pair of side frames CODE 118-157/158/159

pair of horizontal bars CODE 118-143/145/146

with frame laying on it's back, place drawer cabinets inside metal frame and attach to sides with 8 x bolt A

with frame laying on it's back, attach top from inside drawer cabinet using 6 x bolt B

return frame to upright position and replace drawers onto runners - ensure catch is engaged on runners and drawers are held firm.