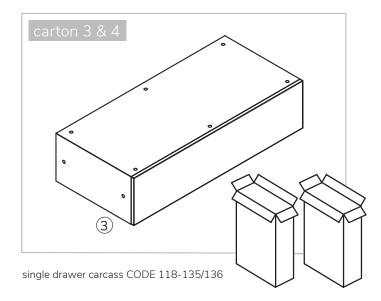

Model numbers 118-578/579/580/581/582/583 W930 H515 D400

pair of side frames CODE 118-157/158/159

pair of horizontal bars CODE 118-143/145/146

with frame laying on it's back, place drawer cabinets inside metal frame and attach to sides with 8 x bolt A

with frame laying on it's back, attach top from inside drawer cabinet using 6 x bolt B

return frame to upright position and replace drawers onto runners - ensure catch is engaged on runners and drawers are held firm.