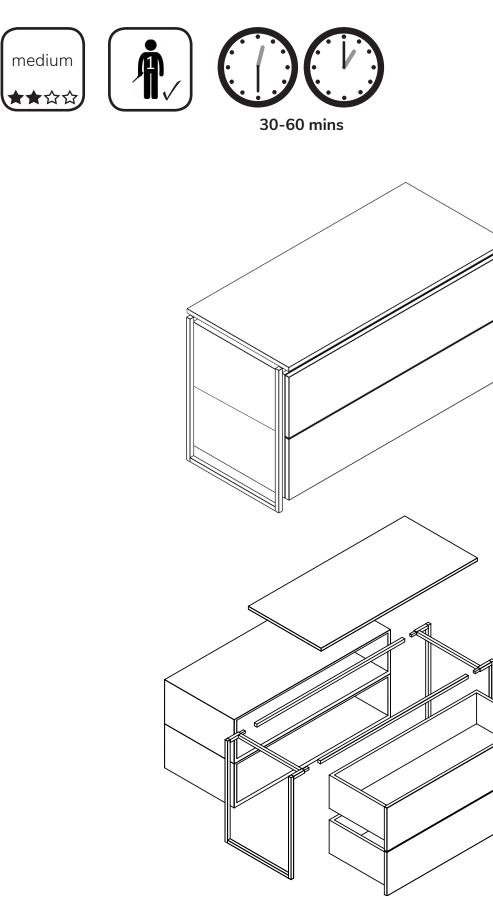

Model numbers 118-578/579/580/581/582/583 W930 H515 D400

pair of side frames CODE 118-157/158/159

pair of horizontal bars CODE 118-143/145/146

with frame laying on it's back, place drawer cabinets inside metal frame and attach to sides with 8 x bolt A

with frame laying on it's back, attach top from inside drawer cabinet using 6 x bolt B

return frame to upright position and replace drawers onto runners - ensure catch is engaged on runners and drawers are held firm.