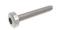

## hardware

Item  $A = M6 * 20 \times 8$  (4 pieces in carton 3, 4 pieces in carton 4)

Item  $\mathbf{B} = M6 * 35 \times 6$  (6 pieces in carton 5)

Item  $\mathbf{C} = 4$ mm allan key x 1

remove drawers by releasing clip on runners