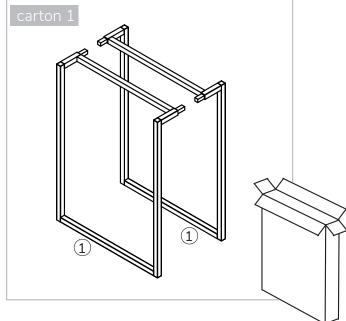

Model numbers 118-578/579/580/581/582/583 W930 H515 D400

pair of side frames CODE 118-157/158/159

pair of horizontal bars CODE 118-143/145/146