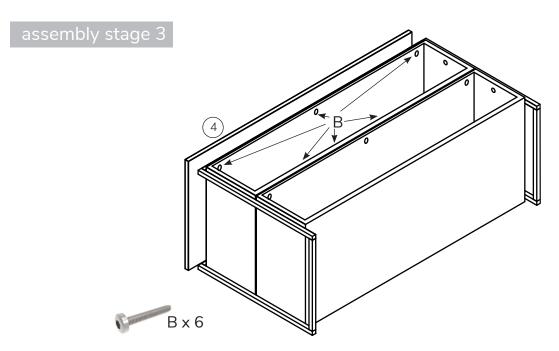

## hardware

Item  $A = M6 * 20 \times 8$  (4 pieces in carton 3, 4 pieces in carton 4)

Item  $\mathbf{B} = M6 * 35 \times 6$  (6 pieces in carton 5)

Item  $\mathbf{C} = 4$ mm allan key x 1

remove drawers by releasing clip on runners

with frame laying on it's back, place drawer cabinets inside metal frame and attach to sides with 8 x bolt A

with frame laying on it's back, attach top from inside drawer cabinet using 6 x bolt B

return frame to upright position and replace drawers onto runners - ensure catch is engaged on runners and drawers are held firm.