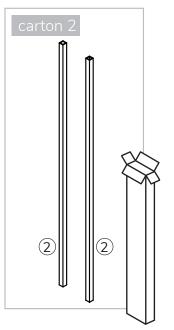

Model numbers 118-578/579/580/581/582/583 W930 H515 D400

pair of side frames CODE 118-157/158/159

pair of horizontal bars CODE 118-143/145/146