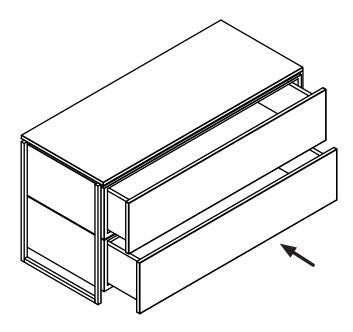

with frame laying on it's back, place drawer cabinets inside metal frame and attach to sides with 8 x bolt A

with frame laying on it's back, attach top from inside drawer cabinet using 6 x bolt B

return frame to upright position and replace drawers onto runners - ensure catch is engaged on runners and drawers are held firm.