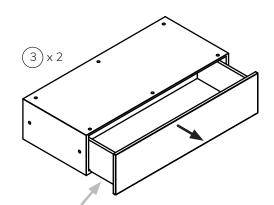

## hardware

Item  $A = M6 * 20 \times 8$  (4 pieces in carton 3, 4 pieces in carton 4)

Item  $\mathbf{B} = M6 * 35 \times 6$  (6 pieces in carton 5)

Item  $\mathbf{C} = 4$ mm allan key x 1

remove drawers by releasing clip on runners